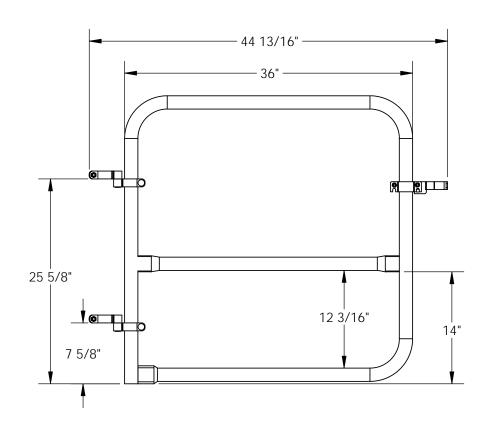

## STANDARD FEATURES

MODEL NUMBER IS VDKR-G3-B 1 1/4" SCH. 10 PIPE ( 1.66" O.D.) OVERALL LENGTH IS: 44 13/16" OVERALL HEIGHT IS: 36"

STEEL GATE

**COLOR: YELLOW** 

MOUNTING HARDWARE INCLUDED