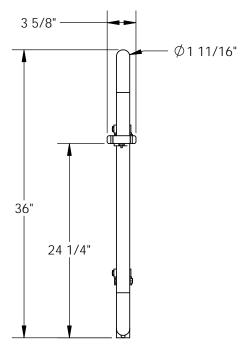

## STANDARD FEATURES

MODEL NUMBER IS VDKR-G3-B 1 1/4" SCH. 10 PIPE ( 1.66" O.D.) OVERALL LENGTH IS: 44 13/16" OVERALL HEIGHT IS: 36"

STEEL GATE

**COLOR: YELLOW** 

MOUNTING HARDWARE INCLUDED